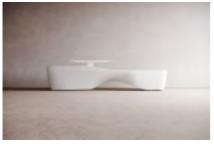

# Kin Desk in Solid Surface

Comprising four distinct reception desk types to meet the requirements of a wide range of public and reception spaces, each piece in the **Kin** collection is fully equipped with an ergonomically-positioned sign in platform, cable ports and storage space. The collection is finished in solid surface material, with the option of personalised, backlit translucent graphics and signage.

## **Kin Desk in Solid Surface**

**Kin I** W4455 D920 H900 mm

**Kin II** W5460 D920 H900 mm

**Kin III** W4010/2670 D825 H900 mm

**Kin IV** W4800/4800 D825 H900 mm

#### **Accessories**

Kin Sign-in platform/light Solid surface W1600 D300 H350 mm

TB Translucent branding W800 H200 mm

(recommended dimensions)

**LS** LED skirting

**Kin** Cupboard unit W1600 H700 mm

Electric sit-stand desk H650-950 D600-3000 mm