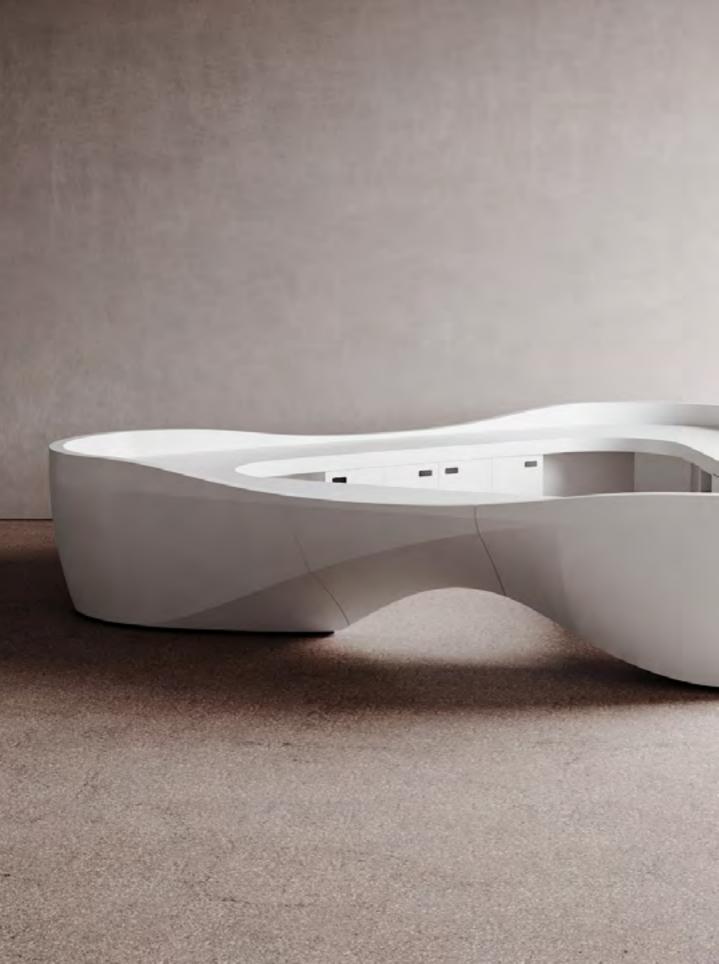

# Kin Desk in Solid Surface

Comprising four distinct reception desk types to meet the requirements of a wide range of public and reception spaces, each piece in the **Kin** collection is fully equipped with an ergonomically-positioned sign in platform, cable ports and storage space. The collection is finished in solid surface material, with the option of personalised, backlit translucent graphics and signage.

## **Kin Desk in Solid Surface**

**Kin I** W4455 D920 H900 mm

**Kin II** W5460 D920 H900 mm

**Kin III** W4010/2670 D825 H900 mm

**Kin IV** W4800/4800 D825 H900 mm