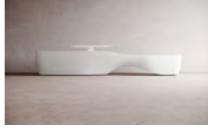

# Kin Desk in Solid Surface

Comprising four distinct reception desk types to meet the requirements of a wide range of public and reception spaces, each piece in the **Kin** collection is fully equipped with an ergonomically-positioned sign in platform, cable ports and storage space. The collection is finished in solid surface material, with the option of personalised, backlit translucent graphics and signage.

## **Kin Desk in Solid Surface**

**Kin I** W4455 D920 H900 mm

**Kin II** W5460 D920 H900 mm

**Kin III** W4010/2670 D825 H900 mm

**Kin IV** W4800/4800 D825 H900 mm

#### **Accessories**

Kin Sign-in platform/light Solid surface W1600 D300 H350 mm

TB Translucent branding W800 H200 mm

(recommended dimensions)

**LS** LED skirting

**Kin** Cupboard unit W1600 H700 mm

Electric sit-stand desk H650-950 D600-3000 mm