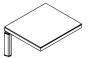

# Kin Desk in Solid Surface

Comprising four distinct reception desk types to meet the requirements of a wide range of public and reception spaces, each piece in the **Kin** collection is fully equipped with an ergonomically-positioned sign in platform, cable ports and storage space. The collection is finished in solid surface material, with the option of personalised, backlit translucent graphics and signage.

## **Kin Desk in Solid Surface**

**Kin I** W4455 D920 H900 mm

**Kin II** W5460 D920 H900 mm

**Kin III** W4010/2670 D825 H900 mm

**Kin IV** W4800/4800 D825 H900 mm