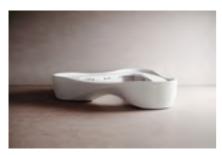

# Kin Desk in Solid Surface

Comprising four distinct reception desk types to meet the requirements of a wide range of public and reception spaces, each piece in the **Kin** collection is fully equipped with an ergonomically-positioned sign in platform, cable ports and storage space. The collection is finished in solid surface material, with the option of personalised, backlit translucent graphics and signage.

## **Kin Desk in Solid Surface**

**Kin I** W4455 D920 H900 mm

**Kin II** W5460 D920 H900 mm

**Kin III** W4010/2670 D825 H900 mm

**Kin IV** W4800/4800 D825 H900 mm