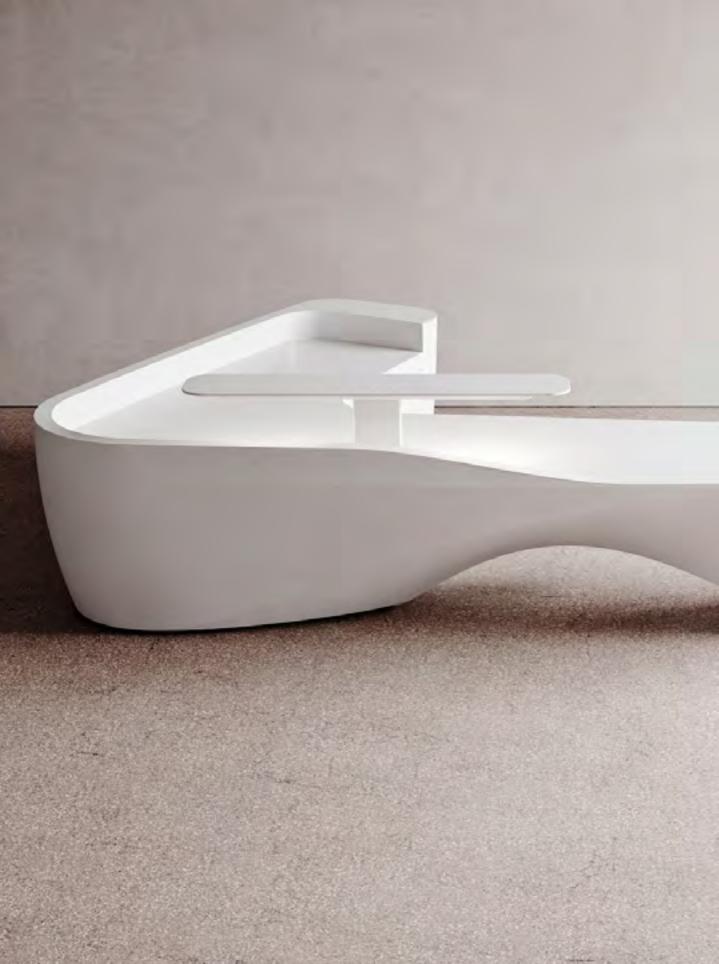

# Kin Desk in Solid Surface

Comprising four distinct reception desk types to meet the requirements of a wide range of public and reception spaces, each piece in the **Kin** collection is fully equipped with an ergonomically-positioned sign in platform, cable ports and storage space. The collection is finished in solid surface material, with the option of personalised, backlit translucent graphics and signage.

#### **Key features**

CAD and BIM files available

Translucent branding, LED skirting, sign-in platform and storage units available as options

Cable management included as standard

Various colour options available