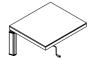

# Kin Desk in Solid Surface

Comprising four distinct reception desk types to meet the requirements of a wide range of public and reception spaces, each piece in the **Kin** collection is fully equipped with an ergonomically-positioned sign in platform, cable ports and storage space. The collection is finished in solid surface material, with the option of personalised, backlit translucent graphics and signage.

## **Kin Desk in Solid Surface**

**Kin I** W4455 D920 H900 mm

**Kin II** W5460 D920 H900 mm

**Kin III** W4010/2670 D825 H900 mm

**Kin IV** W4800/4800 D825 H900 mm