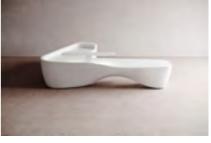

# Kin Desk in Solid Surface

Comprising four distinct reception desk types to meet the requirements of a wide range of public and reception spaces, each piece in the **Kin** collection is fully equipped with an ergonomically-positioned sign in platform, cable ports and storage space. The collection is finished in solid surface material, with the option of personalised, backlit translucent graphics and signage.

## **Kin Desk in Solid Surface**

**Kin I** W4455 D920 H900 mm

**Kin II** W5460 D920 H900 mm

**Kin III** W4010/2670 D825 H900 mm

**Kin IV** W4800/4800 D825 H900 mm