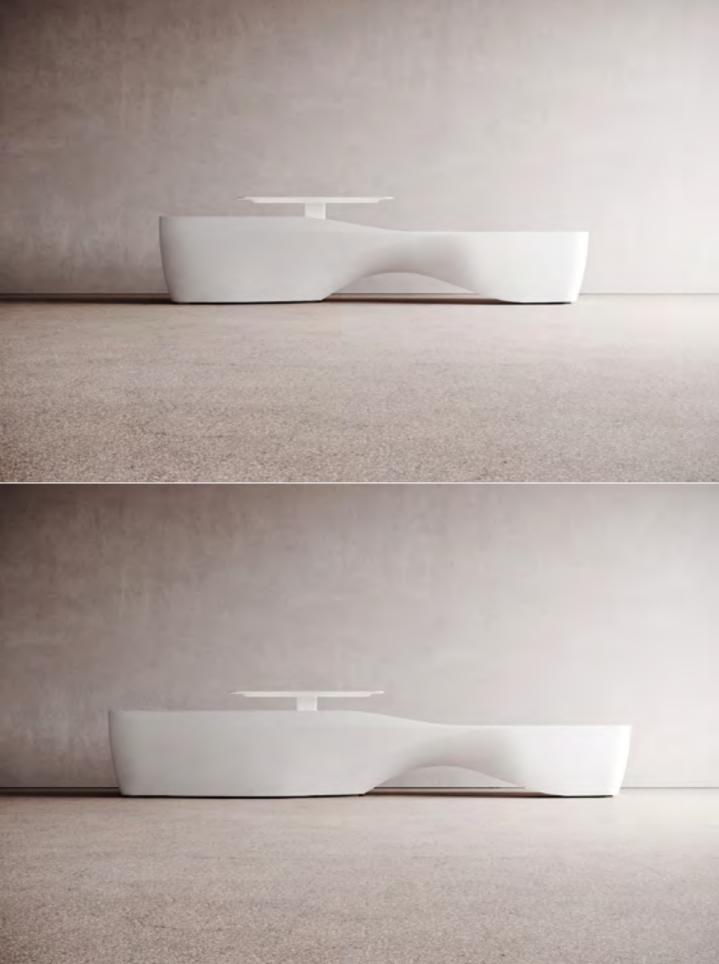

# Kin Desk in Solid Surface

Comprising four distinct reception desk types to meet the requirements of a wide range of public and reception spaces, each piece in the **Kin** collection is fully equipped with an ergonomically-positioned sign in platform, cable ports and storage space. The collection is finished in solid surface material, with the option of personalised, backlit translucent graphics and signage.

## **Kin Desk in Solid Surface**

**Kin I** W4455 D920 H900 mm

**Kin II** W5460 D920 H900 mm

**Kin III** W4010/2670 D825 H900 mm

**Kin IV** W4800/4800 D825 H900 mm

#### **Accessories**

Kin Sign-in platform/light Solid surface W1600 D300 H350 mm

TB Translucent branding W800 H200 mm

(recommended dimensions)

**LS** LED skirting

**Kin** Cupboard unit W1600 H700 mm

Electric sit-stand desk H650-950 D600-3000 mm