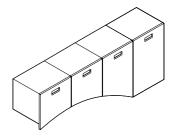

#### **Accessories**

Kin Sign-in platform/light Solid surface W1600 D300 H350 mm

TB Translucent branding W800 H200 mm

(recommended dimensions)

**LS** LED skirting

**Kin** Cupboard unit W1600 H700 mm

Electric sit-stand desk H650-950 D600-3000 mm